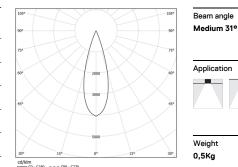

## inVision35 Made-to-measure

26W / 2480lm / 4000K / DALI / Medium 31° / 600mm

60975

Design: O/M + Bartenbach GmbH inVision module with housing and perforated cover plate made of aluminium with textured-paint finish.

LED CRI>80 / >50.000h, L80/B10 / 2-step MacAdam Power supply included. IP20 | 230Vac | 50/60Hz

| 4000K      | Light Source | Luminaire |
|------------|--------------|-----------|
| Power      | 26W          | 31,7W     |
| Flux       | 3400lm       | 2480lm    |
| Efficiency | 131lm/W      | 78lm/W    |
| LOR        | -            | 73%       |
| UGR        | -            | <13       |