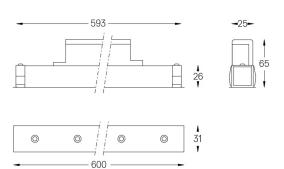

## inVision35 Made-to-measure

26W / 2480lm / 4000K / DALI / Medium 31° / 600mm

60975

Design: O/M + Bartenbach GmbH inVision module with housing and perforated cover plate made of aluminium with textured-paint finish.

mm