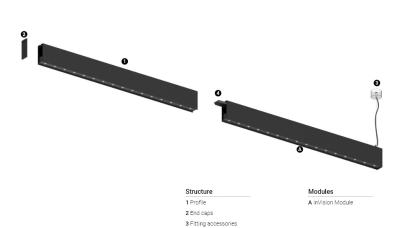

## O/M

4 Profile coupling

## inVision35 Made-to-measure

26W / 2480lm / 4000K / DALI / Medium 31° / 600mm

60975

Design: O/M + Bartenbach GmbH inVision module with housing and perforated cover plate made of aluminium with textured-paint finish.