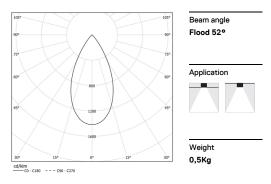

## inVision35 Made-to-measure

14W / 1300lm / 4000K / DALI / Flood 52° / 600mm

60976

Design: O/M + Bartenbach GmbH inVision module with housing and perforated cover plate made of aluminium with textured-paint finish.

LED CRI>80 / >50.000h, L80/B10 / 2-step MacAdam Power supply included. IP20 | 230Vac | 50/60Hz

| 1000K      | Light Source | Luminaire |
|------------|--------------|-----------|
| Power      | 14W          | 17,1W     |
| Flux       | 1720lm       | 1300lm    |
| Efficiency | 123lm/W      | 76lm/W    |
| LOR        | -            | 76%       |
| UGR        | -            | <10       |