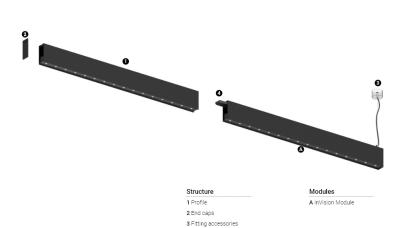

## O/M

4 Profile coupling

## inVision35 Made-to-measure

14W / 1300lm / 4000K / DALI / Flood 52° / 600mm

60976

Design: O/M + Bartenbach GmbH inVision module with housing and perforated cover plate made of aluminium with textured-paint finish.