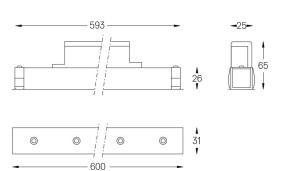

## inVision35 Made-to-measure

14W / 1300lm / 4000K / DALI / Flood 52° / 600mm

60976

Design: O/M + Bartenbach GmbH inVision module with housing and perforated cover plate made of aluminium with textured-paint finish.

## Finishes

O .01 White / RAL 9010 ● .02 Black / RAL 9005

For the specific supply of "DALI 2" drivers, please contact: support@om-light.com

Choose the length and layout of the system exactly as you want it, to model the right lighting functions for different tasks. For further information please contact: support@om-light.com