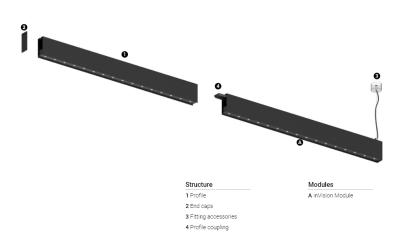

## inVision35 Made-to-measure

26W / 2580lm / 4000K / DALI / Flood 52° / 600mm

60977

Design: O/M + Bartenbach GmbH inVision module with housing and perforated cover plate made of aluminium with textured-paint finish.

## Finishes

O .01 White / RAL 9010 ● .02 Black / RAL 9005

For the specific supply of "DALI 2" drivers, please contact: support@om-light.com

Choose the length and layout of the system exactly as you want it, to model the right lighting functions for different tasks. For further information please contact: support@om-light.com