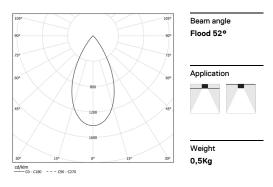

## inVision35 Made-to-measure

26W / 2580lm / 4000K / DALI / Flood 52° / 600mm

60977

Design: O/M + Bartenbach GmbH inVision module with housing and perforated cover plate made of aluminium with textured-paint finish.

LED CRI>80 / >50.000h, L80/B10 / 2-step MacAdam Power supply included. IP20 | 230Vac | 50/60Hz

| ● 4000K    | Light Source | Luminaire |
|------------|--------------|-----------|
| Power      | 26W          | 31,7W     |
| Flux       | 3400lm       | 2580lm    |
| Efficiency | 131lm/W      | 81lm/W    |
| LOR        | -            | 76%       |
| UGR        | -            | <16       |