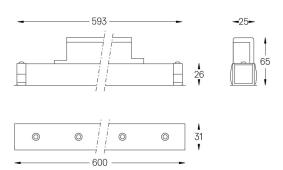

## inVision35 Made-to-measure

26W / 2580lm / 4000K / DALI / Flood 52° / 600mm

60977

Design: O/M + Bartenbach GmbH inVision module with housing and perforated cover plate made of aluminium with textured-paint finish.

## Finishes

O .01 White / RAL 9010 ● .02 Black / RAL 9005

For the specific supply of "DALI 2" drivers, please contact: support@om-light.com

Choose the length and layout of the system exactly as you want it, to model the right lighting functions for different tasks. For further information please contact: support@om-light.com