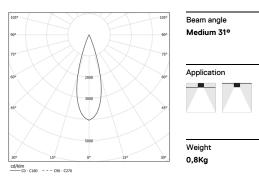

## inVision35 Made-to-measure

27W / 2520lm / 4000K / DALI / Medium 31º / 1200mm

60978

Design: O/M + Bartenbach GmbH inVision module with housing and perforated cover plate made of aluminium with textured-paint finish.

LED CRI>80 / >50.000h, L80/B10 / 2-step MacAdam Power supply included. IP20 | 230Vac | 50/60Hz

| 1000K      | Light Source | Luminaire |
|------------|--------------|-----------|
| Power      | 27W          | 32,9W     |
| Flux       | 3440lm       | 2520lm    |
| Efficiency | 127lm/W      | 77lm/W    |
| LOR        | -            | 73%       |
| UGR        | -            | <10       |