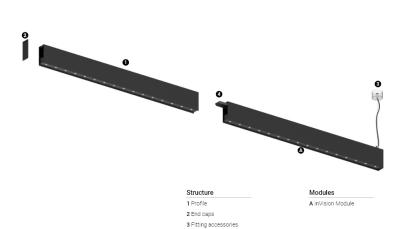

## O/M

4 Profile coupling

## inVision35 Made-to-measure

27W / 2520lm / 4000K / DALI / Medium 31º / 1200mm

60978

Design: O/M + Bartenbach GmbH inVision module with housing and perforated cover plate made of aluminium with textured-paint finish.