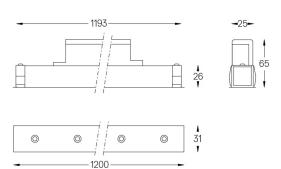

## inVision35 Made-to-measure

27W / 2520lm / 4000K / DALI / Medium 31º / 1200mm

60978

Design: O/M + Bartenbach GmbH inVision module with housing and perforated cover plate made of aluminium with textured-paint finish.

## Finishes

O .01 White / RAL 9010 ● .02 Black / RAL 9005

For the specific supply of "DALI 2" drivers, please contact: support@om-light.com

Choose the length and layout of the system exactly as you want it, to model the right lighting functions for different tasks. For further information please contact: support@om-light.com