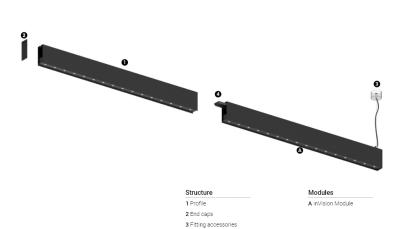

## O/M

4 Profile coupling

## inVision35 Made-to-measure

52W / 4960lm / 4000K / DALI / Medium 31° / 1200mm

60979

Design: O/M + Bartenbach GmbH inVision module with housing and perforated cover plate made of aluminium with textured-paint finish.