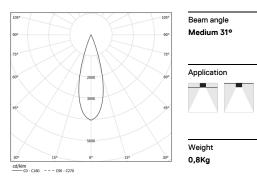

## inVision35 Made-to-measure

52W / 4960lm / 4000K / DALI / Medium 31° / 1200mm

60979

Design: O/M + Bartenbach GmbH inVision module with housing and perforated cover plate made of aluminium with textured-paint finish.

LED CRI>80 / >50.000h, L80/B10 / 2-step MacAdam Power supply included. IP20 | 230Vac | 50/60Hz

| 4000K      | Light Source | Luminaire |
|------------|--------------|-----------|
| Power      | 52W          | 61,2W     |
| Flux       | 6800lm       | 4960lm    |
| Efficiency | 131lm/W      | 81lm/W    |
| LOR        | -            | 73%       |
| UGR        | -            | <13       |