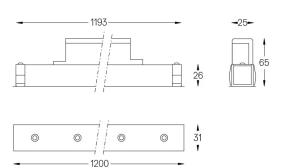

## inVision35 Made-to-measure

52W / 4960lm / 4000K / DALI / Medium 31° / 1200mm

60979

Design: O/M + Bartenbach GmbH inVision module with housing and perforated cover plate made of aluminium with textured-paint finish.

LED CRI>80 / >50.000h, L80/B10 / 2-step MacAdam Power supply included. IP20 | 230Vac | 50/60Hz

| 4000K      | Light Source | Luminaire |
|------------|--------------|-----------|
| Power      | 52W          | 61,2W     |
| Flux       | 6800lm       | 4960lm    |
| Efficiency | 131lm/W      | 81lm/W    |
| LOR        | -            | 73%       |
| UGR        | -            | <13       |