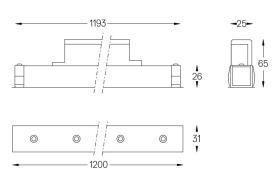

## inVision35 Made-to-measure

27W / 2600lm / 4000K / DALI / Flood 52° / 1200mm

60980

Design: O/M + Bartenbach GmbH inVision module with housing and perforated cover plate made of aluminium with textured-paint finish.

LED CRI>80 / >50.000h, L80/B10 / 2-step MacAdam Power supply included. IP20 | 230Vac | 50/60Hz

| 1000K      | Light Source | Luminaire |
|------------|--------------|-----------|
| Power      | 27W          | 32,9W     |
| Flux       | 3440lm       | 2600lm    |
| Efficiency | 127lm/W      | 79lm/W    |
| LOR        | -            | 76%       |
| UGR        | -            | <10       |