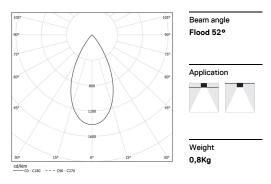

## inVision35 Made-to-measure

27W / 2600lm / 4000K / DALI / Flood 52° / 1200mm

60980

Design: O/M + Bartenbach GmbH inVision module with housing and perforated cover plate made of aluminium with textured-paint finish.

LED CRI>80 / >50.000h, L80/B10 / 2-step MacAdam Power supply included. IP20 | 230Vac | 50/60Hz

| 1000K      | Light Source | Luminaire |
|------------|--------------|-----------|
| Power      | 27W          | 32,9W     |
| Flux       | 3440lm       | 2600lm    |
| Efficiency | 127lm/W      | 79lm/W    |
| LOR        | -            | 76%       |
| UGR        | -            | <10       |