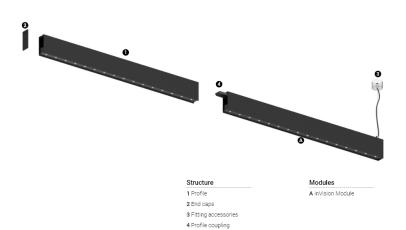

## inVision35 Made-to-measure

27W / 2600lm / 4000K / DALI / Flood 52° / 1200mm

60980

Design: O/M + Bartenbach GmbH inVision module with housing and perforated cover plate made of aluminium with textured-paint finish.