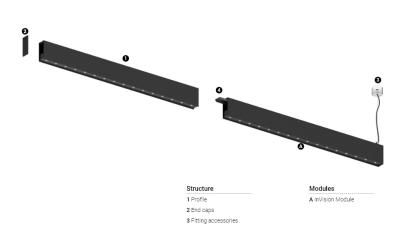

## O/M

4 Profile coupling

## inVision35 Made-to-measure

52W / 5160lm / 4000K / DALI / Flood 52° / 1200mm

60981

Design: O/M + Bartenbach GmbH inVision module with housing and perforated cover plate made of aluminium with textured-paint finish.