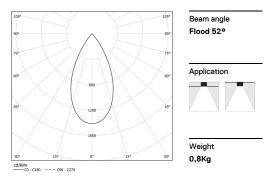

## inVision35 Made-to-measure

52W / 5160lm / 4000K / DALI / Flood 52° / 1200mm

60981

Design: O/M + Bartenbach GmbH inVision module with housing and perforated cover plate made of aluminium with textured-paint finish.

LED CRI>80 / >50.000h, L80/B10 / 2-step MacAdam Power supply included. IP20 | 230Vac | 50/60Hz

| 4000K      | Light Source | Luminaire |
|------------|--------------|-----------|
| Power      | 52W          | 61,2W     |
| Flux       | 6800lm       | 5160lm    |
| Efficiency | 131lm/W      | 84lm/W    |
| LOR        | -            | 76%       |
| UGR        | -            | <16       |