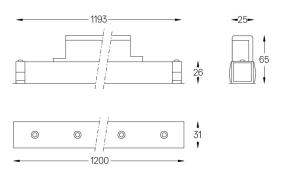

## inVision35 Made-to-measure

52W / 5160lm / 4000K / DALI / Flood 52° / 1200mm

60981

Design: O/M + Bartenbach GmbH inVision module with housing and perforated cover plate made of aluminium with textured-paint finish.

LED CRI>80 / >50.000h, L80/B10 / 2-step MacAdam Power supply included. IP20 | 230Vac | 50/60Hz

| 4000K      | Light Source | Luminaire |
|------------|--------------|-----------|
| Power      | 52W          | 61,2W     |
| Flux       | 6800lm       | 5160lm    |
| Efficiency | 131lm/W      | 84lm/W    |
| LOR        | -            | 76%       |
| UGR        | -            | <16       |