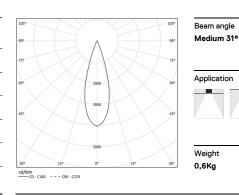

## inVision35 Made-to-measure

23W\* / 1360lm\* / 2200K-5000K / DALI / Medium 31° / 600mm

60982

Design: O/M + Bartenbach GmbH inVision module with housing and perforated cover plate made of aluminium with textured-paint finish.

## Structure 1 Profile 2 End caps

3 Fitting accessories 4 Profile coupling Modules A inVision Module 0

3

| <b>1</b> 2200K-5000K |              |           |  |
|----------------------|--------------|-----------|--|
|                      | Light Source | Luminaire |  |
| Power                | 23W*         | 28W*      |  |
| Flux                 | 1880lm*      | 1360lm*   |  |
| Efficiency           | 82lm/W       | 49lm/W    |  |
| LOR                  | -            | 72%       |  |
| UGR                  | -            | <10       |  |