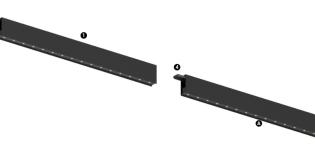

## Structure 1 Profile 2 End caps

3 Fitting accessories 4 Profile coupling Modules A inVision Module 0

3

| <b>1</b> 2200K-5000K |              |           |  |
|----------------------|--------------|-----------|--|
|                      | Light Source | Luminaire |  |
| Power                | 23W*         | 28W*      |  |
| Flux                 | 1880lm*      | 1360lm*   |  |
| Efficiency           | 82lm/W       | 49lm/W    |  |
| LOR                  | -            | 72%       |  |
| UGR                  | -            | <10       |  |