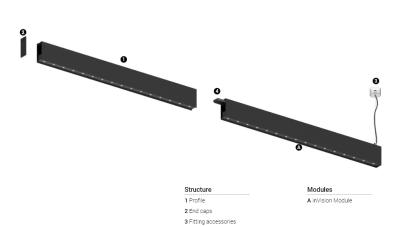

## O/M

4 Profile coupling

## inVision35 Made-to-measure

46W\* / 2720Im\* / 2200K-5000K / DALI / Medium 31° / 1200mm

60984

Design: O/M + Bartenbach GmbH inVision module with housing and perforated cover plate made of aluminium with textured-paint finish.

## Finishes

.01 White / RAL 9010.02 Black / RAL 9005

Choose the length and layout of the system exactly as you want it, to model the right lighting functions for different tasks. For further information please contact: support@om-light.com