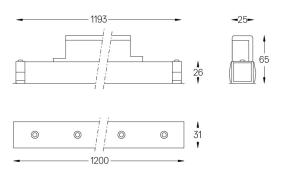

## inVision35 Made-to-measure

46W\* / 2720Im\* / 2200K-5000K / DALI / Medium 31° / 1200mm

60984

Design: O/M + Bartenbach GmbH inVision module with housing and perforated cover plate made of aluminium with textured-paint finish.

LED CRI>80 / >50.000h, L80/B10 / 3-step MacAdam Power supply included. DALI DT8. IP20 | 230Vac | 50/60Hz

| rce | Luminaire |  |   |
|-----|-----------|--|---|
|     |           |  | - |
|     |           |  |   |
|     |           |  |   |
|     |           |  |   |

| 2200K-5000K | Light Source | Luminaire |
|-------------|--------------|-----------|
| Power       | 46W*         | 54,1W*    |
| Flux        | 3760lm*      | 2720lm*   |
| Efficiency  | 82lm/W       | 50lm/W    |
| LOR         | -            | 72%       |
| UGR         | -            | <10       |