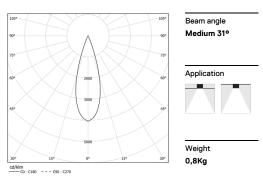

## inVision35 Made-to-measure

46W\* / 2720Im\* / 2200K-5000K / DALI / Medium 31° / 1200mm

60984

Design: O/M + Bartenbach GmbH inVision module with housing and perforated cover plate made of aluminium with textured-paint finish.

| 2200K-5000K | Light Source | Luminaire |
|-------------|--------------|-----------|
| Power       | 46W*         | 54,1W*    |
| Flux        | 3760lm*      | 2720lm*   |
| Efficiency  | 82lm/W       | 50lm/W    |
| LOR         | -            | 72%       |
| UGR         | -            | <10       |