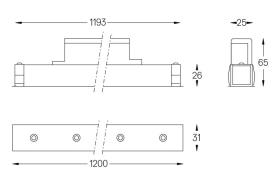

## inVision35 Made-to-measure

46W\* / 2840Im\* / 2200K-5000K / DALI / Flood 52° / 1200mm

60985

Design: O/M + Bartenbach GmbH inVision module with housing and perforated cover plate made of aluminium with textured-paint finish.

LED CRI>80 / >50.000h, L80/B10 / 3-step MacAdam Power supply included. DALI DT8. IP20 | 230Vac | 50/60Hz

| • | 7 |
|---|---|
|   |   |

| 2200K-5000K | Light Source | Luminaire |
|-------------|--------------|-----------|
| Power       | 46W*         | 54,1W*    |
| Flux        | 3760lm*      | 2840lm*   |
| Efficiency  | 82lm/W       | 52lm/W    |
| LOR         | -            | 76%       |
| UGR         | -            | <16       |