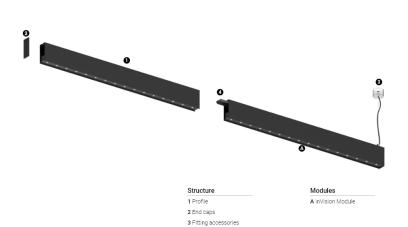

## O/M

4 Profile coupling

## inVision35 Made-to-measure

46W\* / 2840Im\* / 2200K-5000K / DALI / Flood 52° / 1200mm

60985

Design: O/M + Bartenbach GmbH inVision module with housing and perforated cover plate made of aluminium with textured-paint finish.