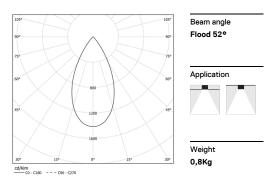

## inVision35 Made-to-measure

46W\* / 2840Im\* / 2200K-5000K / DALI / Flood 52° / 1200mm

60985

Design: O/M + Bartenbach GmbH inVision module with housing and perforated cover plate made of aluminium with textured-paint finish.

LED CRI>80 / >50.000h, L80/B10 / 3-step MacAdam Power supply included. DALI DT8. IP20 | 230Vac | 50/60Hz

| • | 7 |
|---|---|
|   |   |

| 2200K-5000K | Light Source | Luminaire |
|-------------|--------------|-----------|
| Power       | 46W*         | 54,1W*    |
| Flux        | 3760lm*      | 2840lm*   |
| Efficiency  | 82lm/W       | 52lm/W    |
| LOR         | -            | 76%       |
| UGR         | -            | <16       |