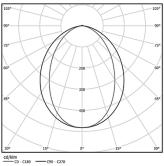

Fitting accessories ordered separately.

LED CRI>80 / >50.000h, L80/B10 / 3-step MacAdam Power supply included. IP42 | 230Vac | 50/60Hz

| 2700K      | Light Source | Luminaire |  |
|------------|--------------|-----------|--|
| Power      | 40W          | 47,1W     |  |
| Flux       | 7000lm       | 3260lm    |  |
| Efficiency | 175lm/W      | 69lm/W    |  |
| LOR        | -            | 47%       |  |
| UGR        | -            | <25       |  |
|            |              |           |  |

47x2825

Beam angle Diffuse Application Weight 4,5Kg

| mm |    |    |    |    |    |    |           |           |           |
|----|----|----|----|----|----|----|-----------|-----------|-----------|
|    |    |    |    |    |    |    |           |           |           |
|    | mm | mm | mm | mm | mm | mm | <u>mm</u> | <u>mm</u> | <u>mm</u> |