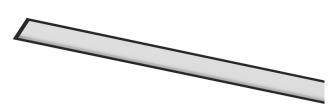

## **U45** Recessed

40W / 3260lm / 2700K / On/Off / Diffuse / 2835mm

61009

Design: Eduardo Souto de Moura

Recessed luminaire with housing made of aluminium profile with 25micron maximum corrosion resistance anodization with matt finish or with textured electrostatic 100% polyester paint.

Frosted polycarbonate diffuser with user friendly clipping system and double fitting system: flushed or recessed.

Aluminium anodised end caps with matt finish or electrostatic 100% polyester paint with texturedfinish.