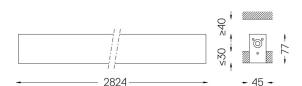

Beam angle Diffuse Application Weight

4,5Kg

| mm |  |  |
|----|--|--|
|    |  |  |

∠J 47x2826