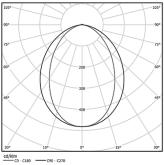

| 2700K      | Light Source | Luminaire |  |
|------------|--------------|-----------|--|
| Power      | 68W          | 80W       |  |
| Flux       | 11950lm      | 5600lm    |  |
| Efficiency | 176lm/W      | 70lm/W    |  |
| LOR        | -            | 47%       |  |
| UGR        | -            | <25       |  |

Beam angle Diffuse Application Weight

4,5Kg

| mm |  |  |
|----|--|--|
|    |  |  |

∠J 47x2826