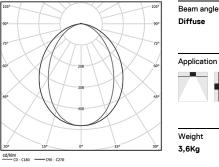

## U45 Recessed trimless

54W / 4600lm / 3000K / On/Off / Diffuse / 2264mm

61072

Design: Eduardo Souto de Moura Recessed trimless luminaire with housing made of aluminium profile with 25micron maximum corrosion resistance anodization with matt finish or with textured electrostatic 100% polyester paint. Frosted polycarbonate diffuser with user friendly clipping system and double fitting system: flushed or recessed.