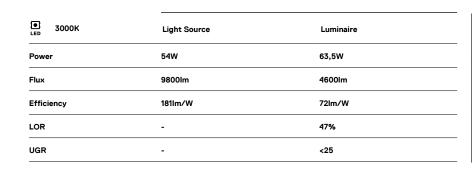

## U45 Recessed trimless

54W / 4600lm / 3000K / On/Off / Diffuse / 2264mm

61072

Design: Eduardo Souto de Moura Recessed trimless luminaire with housing made of aluminium profile with 25micron maximum corrosion resistance anodization with matt finish or with textured electrostatic 100% polyester paint. Frosted polycarbonate diffuser with user friendly clipping system and double fitting system: flushed or recessed.

Aluminium anodised end caps with matt finish or electrostatic 100% polyester paint with textured-finish.

Fitting accessories ordered separately.

LED CRI>80 / >50.000h, L80/B10 / 3-step MacAdam Power supply included. IP42 | 230Vac | 50/60Hz

Data according to regulations

2019/2020/EU supplemented by 2021/341 |2019/2015/EU supplemented by 2021/340/EU Energy Consumption Labelling Ordinance. This product contains light sources of efficiency class C Model Identifier 89603216