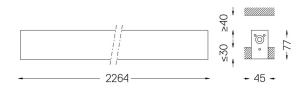

## U45 Recessed trimless

54W / 4600lm / 3000K / On/Off / Diffuse / 2264mm

61072

Design: Eduardo Souto de Moura Recessed trimless luminaire with housing made of aluminium profile with 25micron maximum corrosion resistance anodization with matt finish or with textured electrostatic 100% polyester paint. Frosted polycarbonate diffuser with user friendly clipping system and double fitting system: flushed or recessed.

mm

🖅 47x2264