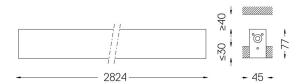

## **U45** Recessed trimless

40W / 3350lm / 3000K / On/Off / Diffuse / 2824mm

Design: Eduardo Souto de Moura

61073

Recessed trimless luminaire with housing made of aluminium profile with 25micron maximum corrosion

Beam angle Diffuse Application Weight

4,5Kg

| 1 3 | mm |  |  |
|-----|----|--|--|

∠J 47x2826