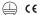

| 3000K      | Light Source | Luminaire |
|------------|--------------|-----------|
| Power      | 40W          | 47,1W     |
| Flux       | 7150lm       | 3350lm    |
| Efficiency | 179lm/W      | 71lm/W    |
| LOR        | -            | 47%       |
| UGR        | -            | <25       |
|            |              |           |

Beam angle Diffuse Application Weight

4,5Kg

| 1 3 | mm |  |  |
|-----|----|--|--|

∠J 47x2826