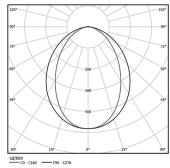

Beam angle Diffuse Application Weight

4,5Kg

| mm | √√√ 47x2826 |
|----|-------------|
|----|-------------|

|                                | 0      |        |     |
|--------------------------------|--------|--------|-----|
| ;;                             | γ<br>4 | °6°    | 4   |
| į į                            | ≥30    |        | -77 |
| i i                            | ۰۱ ۱   | ****   |     |
| <del>-</del> 2824 <del>-</del> |        | - 45 - |     |