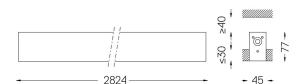

## **U45** Recessed trimless

40W / 3550lm / 4000K / On/Off / Diffuse / 2824mm

61089

Design: Eduardo Souto de Moura

Recessed trimless luminaire with housing made of aluminium profile with 25micron maximum corrosion resistance anodization with matt finish or with textured electrostatic 100% polyester paint. Frosted polycarbonate diffuser with user friendly clipping system and double fitting system: flushed or recessed.

Beam angle Diffuse Application Weight 4,5Kg

| mm |  |  |
|----|--|--|
|----|--|--|

∠J 47x2826