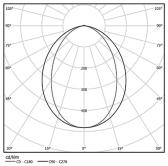

| 1000K      | Light Source | Luminaire |
|------------|--------------|-----------|
| Power      | 40W          | 47,1W     |
| Flux       | 7550lm       | 3550lm    |
| Efficiency | 189lm/W      | 75lm/W    |
| LOR        | -            | 47%       |
| UGR        | -            | <25       |
|            |              |           |

Beam angle Diffuse Application Weight 4,5Kg

| mm |  |  |
|----|--|--|
|----|--|--|

∠J 47x2826