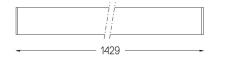

## U45 Surface/Pendant

34W / 2800lm / 2700K / On/Off / Diffuse / 1429mm

61102

Design: Eduardo Souto de Moura

Surface or pendant luminaire with housing made of aluminium profile with 25micron maximum corrosion resistance anodization with matt finish or with textured electrostatic 100% polyester paint. Frosted polycarbonate diffuser with user friendly clipping system and double fitting system: flushed or recessed.