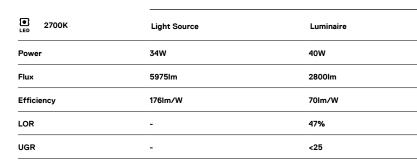

## U45 Surface/Pendant

34W / 2800lm / 2700K / On/Off / Diffuse / 1429mm

61102

Design: Eduardo Souto de Moura

Surface or pendant luminaire with housing made of aluminium profile with 25micron maximum corrosion resistance anodization with matt finish or with textured electrostatic 100% polyester paint. Frosted polycarbonate diffuser with user friendly clipping system and double fitting system: flushed or recessed.