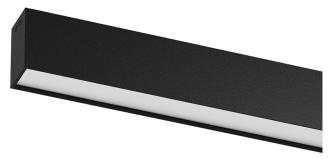

## U45 Surface/Pendant

34W / 2800lm / 2700K / On/Off / Diffuse / 1429mm

61102

Design: Eduardo Souto de Moura

Surface or pendant luminaire with housing made of aluminium profile with 25micron maximum corrosion resistance anodization with matt finish or with textured electrostatic 100% polyester paint. Frosted polycarbonate diffuser with user friendly clipping system and double fitting system: flushed or recessed.

Aluminium anodised end caps with matt finish or electrostatic 100% polyester paint with textured-finish.

Fitting accessories ordered separately.

LED CRI>80 / >50.000h, L80/B10 / 3-step MacAdam Power supply included. IP40 | 230Vac | 50/60Hz