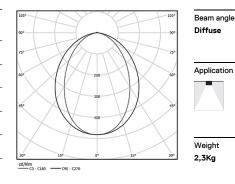

## U45 Surface/Pendant

34W / 2800lm / 2700K / On/Off / Diffuse / 1429mm

61102

Design: Eduardo Souto de Moura

Surface or pendant luminaire with housing made of aluminium profile with 25micron maximum corrosion resistance anodization with matt finish or with textured electrostatic 100% polyester paint. Frosted polycarbonate diffuser with user friendly clipping system and double fitting system: flushed or recessed.