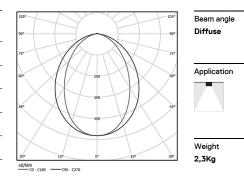

## U45 Surface/Pendant

20W / 1630lm / 2700K / DALI / Diffuse / 1429mm

61109

Design: Eduardo Souto de Moura

Surface or pendant luminaire with housing made of aluminium profile with 25micron maximum corrosion resistance anodization with matt finish or with textured electrostatic 100% polyester paint. Frosted polycarbonate diffuser with user friendly clipping system and double fitting system: flushed or recessed.