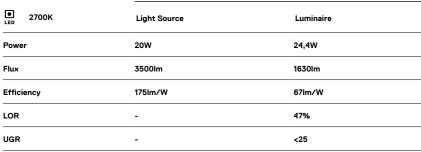

## U45 Surface/Pendant

20W / 1630lm / 2700K / DALI / Diffuse / 1429mm

61109

Design: Eduardo Souto de Moura

Surface or pendant luminaire with housing made of aluminium profile with 25micron maximum corrosion resistance anodization with matt finish or with textured electrostatic 100% polyester paint. Frosted polycarbonate diffuser with user friendly clipping system and double fitting system: flushed or recessed.