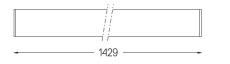

## U45 Surface/Pendant

20W / 1630lm / 2700K / DALI / Diffuse / 1429mm

61109

Design: Eduardo Souto de Moura

Surface or pendant luminaire with housing made of aluminium profile with 25micron maximum corrosion resistance anodization with matt finish or with textured electrostatic 100% polyester paint. Frosted polycarbonate diffuser with user friendly clipping system and double fitting system: flushed or recessed.