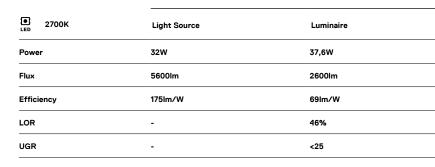

## U45 Surface/Pendant

32W / 2600lm / 2700K / DALI / Diffuse / 2271mm

61111

Design: Eduardo Souto de Moura

Surface or pendant luminaire with housing made of aluminium profile with 25micron maximum corrosion resistance anodization with matt finish or with textured electrostatic 100% polyester paint. Frosted polycarbonate diffuser with user friendly clipping system and double fitting system: flushed or recessed.

Aluminium anodised end caps with matt finish or electrostatic 100% polyester paint with textured-finish.

Fitting accessories ordered separately.

LED CRI>80 / >50.000h, L80/B10 / 3-step MacAdam Power supply included. IP40 | 230Vac | 50/60Hz