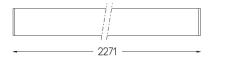

## U45 Surface/Pendant

32W / 2600lm / 2700K / DALI / Diffuse / 2271mm

61111

Design: Eduardo Souto de Moura

Surface or pendant luminaire with housing made of aluminium profile with 25micron maximum corrosion resistance anodization with matt finish or with textured electrostatic 100% polyester paint. Frosted polycarbonate diffuser with user friendly clipping system and double fitting system: flushed or recessed.