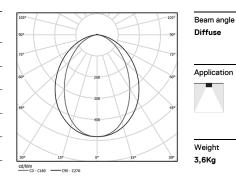

## U45 Surface/Pendant

32W / 2600lm / 2700K / DALI / Diffuse / 2271mm

61111

Design: Eduardo Souto de Moura

Surface or pendant luminaire with housing made of aluminium profile with 25micron maximum corrosion resistance anodization with matt finish or with textured electrostatic 100% polyester paint. Frosted polycarbonate diffuser with user friendly clipping system and double fitting system: flushed or recessed.