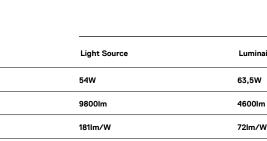

## U45 Surface/Pendant

54W / 4600lm / 3000K / On/Off / Diffuse / 2271mm

61120

Design: Eduardo Souto de Moura Surface or pendant luminaire with housing made of

aluminium profile with 25micron maximum corrosion resistance anodization with matt finish or with textured electrostatic 100% polyester paint. Frosted polycarbonate diffuser with user friendly clipping system and double fitting system: flushed or recessed.