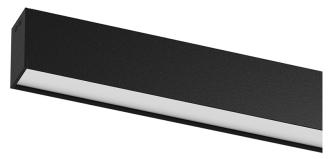

## U45 Surface/Pendant

54W / 4600lm / 3000K / On/Off / Diffuse / 2271mm

61120

Design: Eduardo Souto de Moura Surface or pendant luminaire with housing made of

aluminium profile with 25micron maximum corrosion resistance anodization with matt finish or with textured electrostatic 100% polyester paint. Frosted polycarbonate diffuser with user friendly clipping system and double fitting system: flushed or recessed.