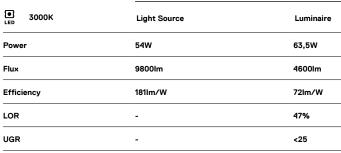

## U45 Surface/Pendant

54W / 4600lm / 3000K / On/Off / Diffuse / 2271mm

61120

Design: Eduardo Souto de Moura Surface or pendant luminaire with housing made of

aluminium profile with 25micron maximum corrosion resistance anodization with matt finish or with textured electrostatic 100% polyester paint. Frosted polycarbonate diffuser with user friendly clipping system and double fitting system: flushed or recessed.