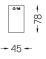

(L) (C

Beam angle Diffuse Application Weight 3,6Kg \_\_\_\_\_C0 - C180 \_\_\_\_\_ - C90 - C270