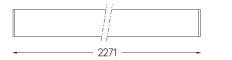

## U45 Surface/Pendant

54W / 4600lm / 3000K / On/Off / Diffuse / 2271mm

61120

Design: Eduardo Souto de Moura Surface or pendant luminaire with housing made of

aluminium profile with 25micron maximum corrosion resistance anodization with matt finish or with textured electrostatic 100% polyester paint. Frosted polycarbonate diffuser with user friendly clipping system and double fitting system: flushed or recessed.