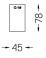

# U45 Surface/Pendant

40W / 3350lm / 3000K / DALl / Diffuse / 2831mm

61129

Design: Eduardo Souto de Moura

Surface or pendant luminaire with housing made of aluminium profile with 25micron maximum corrosion resistance anodization with matt finish or with textured electrostatic 100% polyester paint. Frosted polycarbonate diffuser with user friendly clipping system and double fitting system: flushed or recessed.