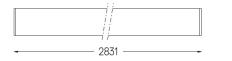

# U45 Surface/Pendant

40W / 3350lm / 3000K / DALl / Diffuse / 2831mm

61129

Design: Eduardo Souto de Moura

Surface or pendant luminaire with housing made of aluminium profile with 25micron maximum corrosion resistance anodization with matt finish or with textured electrostatic 100% polyester paint. Frosted polycarbonate diffuser with user friendly clipping system and double fitting system: flushed or recessed.