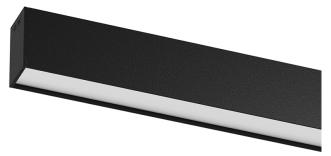

# U45 Surface/Pendant

40W / 3350lm / 3000K / DALl / Diffuse / 2831mm

61129

Design: Eduardo Souto de Moura

Surface or pendant luminaire with housing made of aluminium profile with 25micron maximum corrosion resistance anodization with matt finish or with textured electrostatic 100% polyester paint. Frosted polycarbonate diffuser with user friendly clipping system and double fitting system: flushed or recessed.