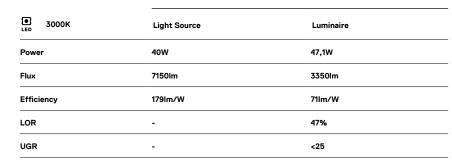

# U45 Surface/Pendant

40W / 3350lm / 3000K / DALl / Diffuse / 2831mm

61129

Design: Eduardo Souto de Moura

Surface or pendant luminaire with housing made of aluminium profile with 25micron maximum corrosion resistance anodization with matt finish or with textured electrostatic 100% polyester paint. Frosted polycarbonate diffuser with user friendly clipping system and double fitting system: flushed or recessed.