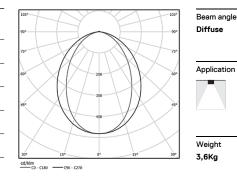

## U45 Surface/Pendant

54W / 4880lm / 4000K / On/Off / Diffuse / 2271mm

61136

Design: Eduardo Souto de Moura

Surface or pendant luminaire with housing made of aluminium profile with 25micron maximum corrosion resistance anodization with matt finish or with textured electrostatic 100% polyester paint. Frosted polycarbonate diffuser with user friendly clipping system and double fitting system: flushed or recessed.