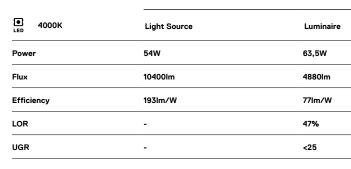

## U45 Surface/Pendant

54W / 4880lm / 4000K / On/Off / Diffuse / 2271mm

61136

Design: Eduardo Souto de Moura

Surface or pendant luminaire with housing made of aluminium profile with 25micron maximum corrosion resistance anodization with matt finish or with textured electrostatic 100% polyester paint. Frosted polycarbonate diffuser with user friendly clipping system and double fitting system: flushed or recessed.