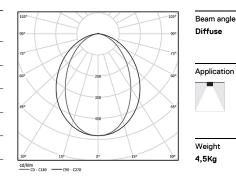

## U45 Surface/Pendant

40W / 3550lm / 4000K / On/Off / Diffuse / 2831mm

61137

Design: Eduardo Souto de Moura

Surface or pendant luminaire with housing made of aluminium profile with 25micron maximum corrosion resistance anodization with matt finish or with textured electrostatic 100% polyester paint. Frosted polycarbonate diffuser with user friendly clipping system and double fitting system: flushed or recessed.