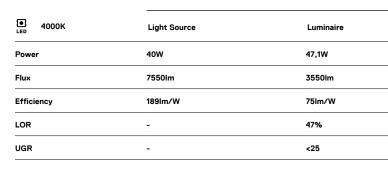

## U45 Surface/Pendant

40W / 3550lm / 4000K / On/Off / Diffuse / 2831mm

61137

Design: Eduardo Souto de Moura

Surface or pendant luminaire with housing made of aluminium profile with 25micron maximum corrosion resistance anodization with matt finish or with textured electrostatic 100% polyester paint. Frosted polycarbonate diffuser with user friendly clipping system and double fitting system: flushed or recessed.

Aluminium anodised end caps with matt finish or electrostatic 100% polyester paint with textured-finish.

Fitting accessories ordered separately.

LED CRI>80 / >50.000h, L80/B10 / 3-step MacAdam Power supply included. IP40 | 230Vac | 50/60Hz