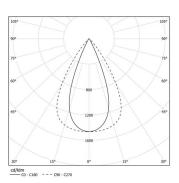

## Sys45 inFinit module

23W / 2400lm / 3000K / DALI / Flood 65° /

61160

Compatibility with other modules must be confirmed with support@om-light.com

Design: OM + Bartenbach

GmbH

Module with linear extruded lenses (Lightstream) combined with a secondary reflector, integrated into an extruded aluminium profile.

LED CRI>90 / >50.000h, L80/B10 / 2-step MacAdam Power supply included. IP20 | 230Vac | 50/60Hz



| Light Source | Luminaire                |
|--------------|--------------------------|
| 23W          | 27W                      |
| 3000lm       | 2400lm                   |
| 130lm/W      | 89lm/W                   |
| -            | 0.8                      |
| -            | <16                      |
|              | 23W<br>3000lm<br>130lm/W |



Beam angle Flood 65° Application Weight

## Finishes

O .01 White / RAL 9010 ● .02 Black / RAL 9005

For the specific supply of "DALI 2" drivers, please contact: support@om-light.com

Choose the length and layout of the system exactly as you want it, to model the right lighting functions for different tasks. For further information please contact: support@om-light.com