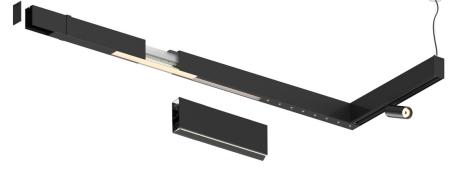

## Sys45 inFinit module

20W / 2040lm / 3000K / DALI / Flood 65° / 1747mm

61163

Compatibility with other modules must be confirmed with support@om-light.com

Design: OM + Bartenbach GmbH

Module with linear extruded lenses (Lightstream) combined with a secondary reflector, integrated into an extruded aluminium profile.

Beam angle Flood 65°

Application

Weight

Finishes

.01 White / RAL 9010
.02 Black / RAL 9005

For the specific supply of "DALI 2" drivers, please contact: support@om-light.com

Choose the length and layout of the system exactly as you want it, to model the right lighting functions for different tasks. For further information please contact: support@om-light.com