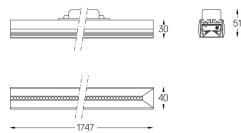

## Sys45 inFinit module

20W / 2040lm / 3000K / DALI / Flood 65° / 1747mm

61163

Compatibility with other modules must be confirmed with support@om-light.com

Design: OM + Bartenbach GmbH

Module with linear extruded lenses (Lightstream) combined with a secondary reflector, integrated into an extruded aluminium profile.

Beam angle Flood 65°

Application

Weight

Finishes

.01 White / RAL 9010
.02 Black / RAL 9005

For the specific supply of "DALI 2" drivers, please contact: support@om-light.com

Choose the length and layout of the system exactly as you want it, to model the right lighting functions for different tasks. For further information please contact: support@om-light.com