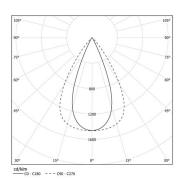

LED CRI>90 / >50.000h, L80/B10 / 2-step MacAdam Power supply included. IP20 | 230Vac | 50/60Hz

1

| LED 3000К  |              |                  |  |
|------------|--------------|------------------|--|
|            | Light Source | Luminaire        |  |
| Power      | 20W          | 24W              |  |
| Flux       | 2520lm       | 2040lm           |  |
| Efficiency | 127lm/W      | 87lm/W           |  |
| LOR        | -            | 0.81000000000001 |  |
| UGR        | -            | <13              |  |
|            |              |                  |  |

Beam angle Flood 65°

Application

Weight

Finishes

.01 White / RAL 9010
.02 Black / RAL 9005

For the specific supply of "DALI 2" drivers, please contact: support@om-light.com

Choose the length and layout of the system exactly as you want it, to model the right lighting functions for different tasks. For further information please contact: support@om-light.com