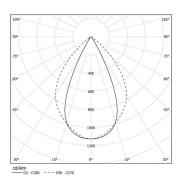

## 4000K Light Source Luminaire 22W 25W Power Flux 3000lm 2400lm Efficiency 142lm/W 97lm/W LOR 0.8 -UGR <19 -

Beam angle Wide flood 80°

Application

Weight