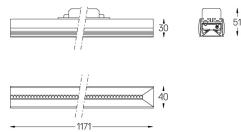

## Sys45 inFinit module

22W / 2400lm / 4000K / DALI / Wide flood 80° / 1171mm 61178

Compatibility with other modules must be confirmed with support@om-light.com

Design: OM + Bartenbach GmbH

Module with linear extruded lenses (Lightstream) combined with a secondary reflector, integrated into an extruded aluminium profile.

## 4000K Light Source Luminaire 22W 25W Power Flux 3000lm 2400lm Efficiency 142lm/W 97lm/W LOR 0.8 -UGR <19 -

Beam angle Wide flood 80°

Application

Weight