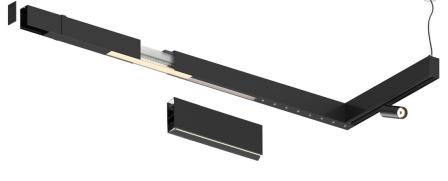

## Sys45 inFinit module

22W / 2400lm / 4000K / DALI / Wide flood 80° / 1171mm 61178

Compatibility with other modules must be confirmed with support@om-light.com

Design: OM + Bartenbach GmbH

Module with linear extruded lenses (Lightstream) combined with a secondary reflector, integrated into an extruded aluminium profile.

LED CRI>90 / >50.000h, L80/B10 / 2-step MacAdam Power supply included. IP20 | 230Vac | 50/60Hz

5