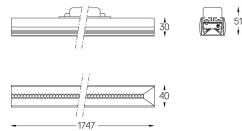

## Sys45 inFinit module

28W / 3120Im / 4000K / DALI / Flood 65° / 1747mm

61184

Compatibility with other modules must be confirmed with support@om-light.com

Design: OM + Bartenbach GmbH

Module with linear extruded lenses (Lightstream) combined with a secondary reflector, integrated into an extruded aluminium profile.

Beam angle Flood 65°

Application

Weight

.01 White / RAL 9010
.02 Black / RAL 9005

For the specific supply of "DALI 2" drivers, please contact: support@om-light.com

Choose the length and layout of the system exactly as you want it, to model the right lighting functions for different tasks. For further information please contact: support@om-light.com