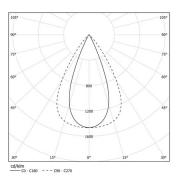

LED CRI>90 / >50.000h, L80/B10 / 2-step MacAdam Power supply included. IP20 | 230Vac | 50/60Hz

4000K Light Source Luminaire 28W 33W Power Flux 3900lm 3120lm Efficiency 1411m/W 96lm/W LOR 0.8 -UGR <16 -

Beam angle Flood 65°

Application

Weight

.01 White / RAL 9010
.02 Black / RAL 9005

For the specific supply of "DALI 2" drivers, please contact: support@om-light.com

Choose the length and layout of the system exactly as you want it, to model the right lighting functions for different tasks. For further information please contact: support@om-light.com