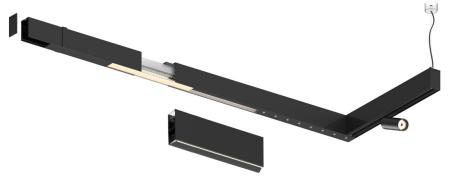

## Sys45 inFinit module

28W / 3120Im / 4000K / DALI / Flood 65° / 1747mm

61184

Compatibility with other modules must be confirmed with support@om-light.com

Design: OM + Bartenbach GmbH

Module with linear extruded lenses (Lightstream) combined with a secondary reflector, integrated into an extruded aluminium profile.

Beam angle Flood 65°

Application

Weight

.01 White / RAL 9010
.02 Black / RAL 9005

For the specific supply of "DALI 2" drivers, please contact: support@om-light.com

Choose the length and layout of the system exactly as you want it, to model the right lighting functions for different tasks. For further information please contact: support@om-light.com