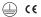

## Sys45 inFinit module

19W / 1920lm / 3000K / DALI / Flood 65° / 61204

Compatibility with other modules must be confirmed with support@om-light.com

Design: OM + Bartenbach GmbH

Module with linear extruded lenses (Lightstream) combined with a secondary reflector, integrated into an extruded aluminium profile.

Beam angle Flood 65°

Application

Weight

.01 White / RAL 9010
.02 Black / RAL 9005

For the specific supply of "DALI 2" drivers, please contact: support@om-light.com

Choose the length and layout of the system exactly as you want it, to model the right lighting functions for different tasks. For further information please contact: support@om-light.com