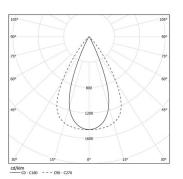

LED CRI>90 / >50.000h, L80/B10 / 2-step MacAdam Power supply included. IP20 | 230Vac | 50/60Hz

3000K Light Source Luminaire 19W 22W Power Flux 2400lm 1920lm Efficiency 130lm/W 89lm/W LOR 0.8 -UGR <16 -

Beam angle Flood 65°

Application

Weight

.01 White / RAL 9010
.02 Black / RAL 9005

For the specific supply of "DALI 2" drivers, please contact: support@om-light.com

Choose the length and layout of the system exactly as you want it, to model the right lighting functions for different tasks. For further information please contact: support@om-light.com