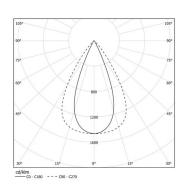

LED CRI>90 / >50.000h, L80/B10 / 2-step MacAdam Power supply included. IP20 | 230Vac | 50/60Hz

|--|

| 3000K      | Light Source | Luminaire         |
|------------|--------------|-------------------|
| Power      | 20W          | 24W               |
| Flux       | 2520lm       | 2040lm            |
| Efficiency | 127lm/W      | 87lm/W            |
| LOR        | -            | 0.810000000000001 |
| UGR        | -            | <13               |
|            |              |                   |

Beam angle Flood 65° Application Weight