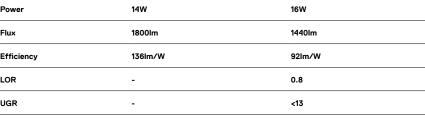

| 1000K      | Light Source | Luminaire |
|------------|--------------|-----------|
| Power      | 14W          | 16W       |
| Flux       | 1800lm       | 1440lm    |
| Efficiency | 136lm/W      | 92lm/W    |
| LOR        | -            | 0.8       |
| UGR        | -            | <13       |
|            |              |           |