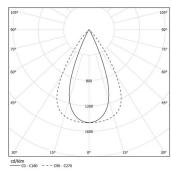

Beam angle Flood 65° Application Weight

Finishes

O .01 White / RAL 9010 ● .02 Black / RAL 9005

For the specific supply of "DALI 2" drivers, please contact: support@om-light.com

Choose the length and layout of the system exactly as you want it, to model the right lighting functions for different tasks. For further information please contact: support@om-light.com