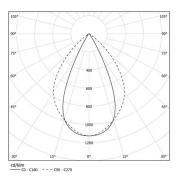

Beam angle Wide flood 80° Application Weight

Finishes

O .01 White / RAL 9010

● .02 Black / RAL 9005

For the specific supply of "DALI 2" drivers, please contact: support@om-light.com

Choose the length and layout of the system exactly as you want it, to model the right lighting functions for different tasks. For further information please contact: support@om-light.com