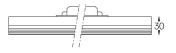

## Sys45 inFinit module

22W / 2400lm / 4000K / DALI / Wide flood

61226

Compatibility with other modules must be confirmed with support@om-light.com

Design: OM + Bartenbach

GmbH

Module with linear extruded lenses (Lightstream) combined with a secondary reflector, integrated into an extruded aluminium profile.