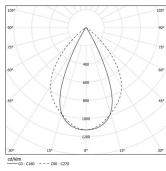

## Sys45 inFinit module

22W / 2400lm / 4000K / DALI / Wide flood

61226

Compatibility with other modules must be confirmed with support@om-light.com

Design: OM + Bartenbach

GmbH

Module with linear extruded lenses (Lightstream) combined with a secondary reflector, integrated into an extruded aluminium profile.

LED CRI>90 / >50.000h, L80/B10 / 2-step MacAdam Power supply included. IP20 | 230Vac | 50/60Hz



| Light Source | Luminaire                |
|--------------|--------------------------|
| 22W          | 25W                      |
| 3000lm       | 2400lm                   |
| 142lm/W      | 97lm/W                   |
| -            | 0.8                      |
| -            | <19                      |
|              | 22W<br>3000lm<br>142lm/W |



Beam angle Wide flood 80° Application Weight

## Finishes

O .01 White / RAL 9010

● .02 Black / RAL 9005

For the specific supply of "DALI 2" drivers, please contact: support@om-light.com

Choose the length and layout of the system exactly as you want it, to model the right lighting functions for different tasks. For further information please contact: support@om-light.com