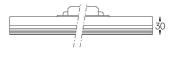

## Sys45 inFinit module

17W / 1800lm / 4000K / DALI / Flood 65° / 1440mm

61227

Compatibility with other modules must be confirmed with support@om-light.com

Design: OM + Bartenbach GmbH

Module with linear extruded lenses (Lightstream) combined with a secondary reflector, integrated into an extruded aluminium profile.

Beam angle Flood 65°

Application

Weight

mm