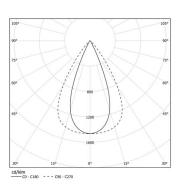

## Sys45 inFinit module

17W / 1800lm / 4000K / DALI / Flood 65° / 1440mm

61227

Compatibility with other modules must be confirmed with support@om-light.com

Design: OM + Bartenbach GmbH

Module with linear extruded lenses (Lightstream) combined with a secondary reflector, integrated into an extruded aluminium profile.

LED CRI>90 / >50.000h, L80/B10 / 2-step MacAdam Power supply included. IP20 | 230Vac | 50/60Hz



| Light Source | Luminaire                |
|--------------|--------------------------|
| 17W          | 20W                      |
| 2250lm       | 1800lm                   |
| 136lm/W      | 92lm/W                   |
| -            | 0.8                      |
| -            | <13                      |
|              | 17W<br>2250lm<br>136lm/W |



Beam angle Flood 65°

Application

Weight

mm







## Finishes

O .01 White / RAL 9010 ● .02 Black / RAL 9005

For the specific supply of "DALI 2" drivers, please contact: support@om-light.com

Choose the length and layout of the system exactly as you want it, to model the right lighting functions for different tasks. For further information please contact: support@om-light.com