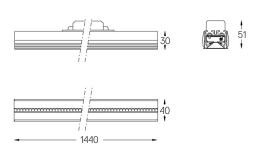

## inFinit Made-to-measure

23W / 2600lm / 4000K / DALI / Flood 64° / 1440mm

61228

Product timing available by request

Design: OM + Bartenbach

GmbH

Module with linear extruded lenses (Lightstream) combined with a secondary reflector, integrated into an extruded aluminium profile.

LED CRI>90 / >50.000h, L80/B10 / 2-step MacAdam Power supply included. IP20 | 230Vac | 50/60Hz

| 0                     |                           |
|-----------------------|---------------------------|
| Structure             | Modules                   |
| 1 Profile             | A inFinit module (middle) |
| 2 End caps            | B inFinit module (end)    |
| 3 Fitting accessories | C Indirect module         |
| 4 Profile coupling    |                           |