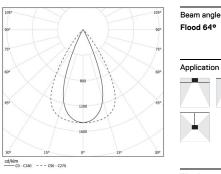

| ● 4000K    | Light Source | Luminaire |
|------------|--------------|-----------|
| Power      | 23W          | 28W       |
| Flux       | 3250lm       | 2600lm    |
| Efficiency | 141lm/W      | 93lm/W    |
| LOR        | -            | 80%       |
| UGR        | -            | <16       |