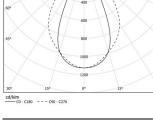

## 4000K Light Source Luminaire 17W 20W Power Flux 2250lm 1800lm Efficiency 136lm/W 92lm/W LOR 0.8 -UGR <19 -

Beam angle Wide flood 80°

Application

Weight

- 1440