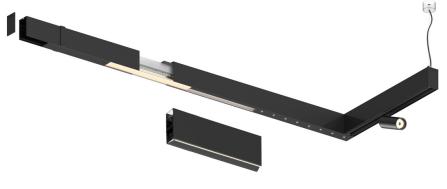

## Sys45 inFinit module

17W / 1800lm / 4000K / DALI / Wide flood 80° / 1440mm

61229

Compatibility with other modules must be confirmed with support@om-light.com

Design: OM + Bartenbach GmbH

Module with linear extruded lenses (Lightstream) combined with a secondary reflector, integrated into an extruded aluminium profile.

## 4000K Light Source Luminaire 17W 20W Power Flux 2250lm 1800lm Efficiency 136lm/W 92lm/W LOR 0.8 -UGR <19 -

Beam angle Wide flood 80°

Application

Weight

- 1440