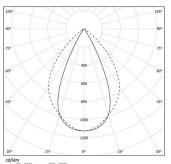

## 4000K Light Source Luminaire 17W 20W Power Flux 2250lm 1800lm Efficiency 136lm/W 92lm/W LOR 0.8 -UGR <19 -

Beam angle Wide flood 80°

Application

Weight

- 1440