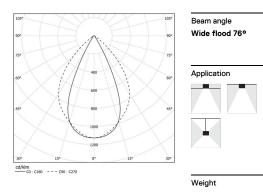

## inFinit Made-to-measure

27W / 3000lm / 4000K / DALI / Wide flood 76° / 1440mm

61230

Product timing available by request

Design: OM + Bartenbach

GmbH

Module with linear extruded lenses (Lightstream) combined with a secondary reflector, integrated into an extruded aluminium profile.

| 1000K      | Light Source | Luminaire |
|------------|--------------|-----------|
| Power      | 27W          | 32,3W     |
| Flux       | 3750lm       | 3000lm    |
| Efficiency | 142lm/W      | 93lm/W    |
| LOR        | -            | 80%       |
| UGR        | -            | <16       |