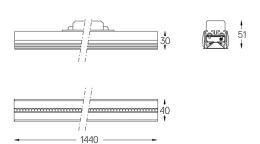

## inFinit Made-to-measure

27W / 3000lm / 4000K / DALI / Wide flood 76° / 1440mm

61230

Product timing available by request

Design: OM + Bartenbach

GmbH

Module with linear extruded lenses (Lightstream) combined with a secondary reflector, integrated into an extruded aluminium profile.

LED CRI>90 / >50.000h, L80/B10 / 2-step MacAdam Power supply included. IP20 | 230Vac | 50/60Hz

| 0                     |                           |
|-----------------------|---------------------------|
| Structure             | Modules                   |
| 1 Profile             | A inFinit module (middle) |
| 2 End caps            | B inFinit module (end)    |
| 3 Fitting accessories | C Indirect module         |
| 4 Profile coupling    |                           |