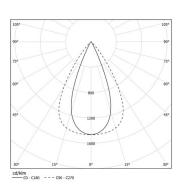

## Sys45 inFinit module

20W / 2160lm / 4000K / DALI / Flood 65° /

61231

Compatibility with other modules must be confirmed with support@om-light.com

Design: OM + Bartenbach GmbH

Module with linear extruded lenses (Lightstream) combined with a secondary reflector, integrated into an extruded aluminium profile.

LED CRI>90 / >50.000h, L80/B10 / 2-step MacAdam Power supply included. IP20 | 230Vac | 50/60Hz



| 1000K      | Light Source | Luminaire |
|------------|--------------|-----------|
| Power      | 20W          | 24W       |
| Flux       | 2700lm       | 2160lm    |
| Efficiency | 136lm/W      | 92lm/W    |
| LOR        | -            | 0.8       |
| UGR        | -            | <13       |



Beam angle Flood 65°

Application

Weight

mm







## Finishes

O .01 White / RAL 9010 ● .02 Black / RAL 9005

For the specific supply of "DALI 2" drivers, please contact: support@om-light.com

Choose the length and layout of the system exactly as you want it, to model the right lighting functions for different tasks. For further information please contact: support@om-light.com