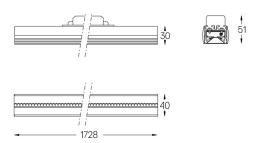

## inFinit Made-to-measure

28W / 3120lm / 4000K / DALI / Flood 64° / 1728mm

61232

Product timing available by request

Design: OM + Bartenbach

GmbH

Module with linear extruded lenses (Lightstream) combined with a secondary reflector, integrated into an extruded aluminium profile.