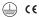

## inFinit Made-to-measure

28W / 3120lm / 4000K / DALI / Flood 64° / 1728mm

61232

Product timing available by request

Design: OM + Bartenbach

GmbH

Module with linear extruded lenses (Lightstream) combined with a secondary reflector, integrated into an extruded aluminium profile.

| 1000K      | Light Source | Luminaire |
|------------|--------------|-----------|
| Power      | 28W          | 33,7W     |
| Flux       | 3900lm       | 3120lm    |
| Efficiency | 141lm/W      | 93lm/W    |
| LOR        | -            | 80%       |
| UGR        | -            | <16       |