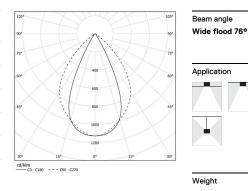

## inFinit Made-to-measure

20W / 2160lm / 4000K / DALI / Wide flood 76° / 1728mm

61233

Product timing available by request

Design: OM + Bartenbach

GmbH

Module with linear extruded lenses (Lightstream) combined with a secondary reflector, integrated into an extruded aluminium profile.

| 1000K      | Light Source | Luminaire |
|------------|--------------|-----------|
| Power      | 20W          | 24,1W     |
| Flux       | 2700lm       | 2160lm    |
| Efficiency | 136lm/W      | 90lm/W    |
| LOR        | -            | 80%       |
| UGR        | -            | <13       |