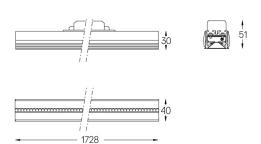

## inFinit Made-to-measure

20W / 2160lm / 4000K / DALI / Wide flood 76° / 1728mm

61233

Product timing available by request

Design: OM + Bartenbach

GmbH

Module with linear extruded lenses (Lightstream) combined with a secondary reflector, integrated into an extruded aluminium profile.

LED CRI>90 / >50.000h, L80/B10 / 2-step MacAdam Power supply included. IP20 | 230Vac | 50/60Hz

| 0                     |                           |
|-----------------------|---------------------------|
| Structure             | Modules                   |
| 1 Profile             | A inFinit module (middle) |
| 2 End caps            | B inFinit module (end)    |
| 3 Fitting accessories | C Indirect module         |
| 4 Profile coupling    |                           |