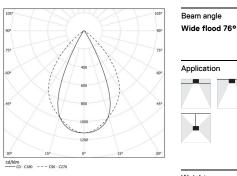

## inFinit Made-to-measure

32W / 3600lm / 4000K / DALI / Wide flood 76° / 1728mm

61234

Product timing available by request

Design: OM + Bartenbach

GmbH

Module with linear extruded lenses (Lightstream) combined with a secondary reflector, integrated into an extruded aluminium profile.

| <b>1</b> 4000K | Light Source | Luminaire |
|----------------|--------------|-----------|
| Power          | 32W          | 37,4W     |
| Flux           | 4500lm       | 3600lm    |
| Efficiency     | 142lm/W      | 96lm/W    |
| LOR            | -            | 80%       |
| UGR            | -            | <16       |