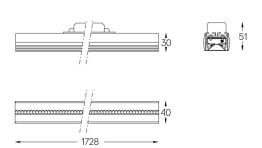

## inFinit Made-to-measure

32W / 3600lm / 4000K / DALI / Wide flood 76° / 1728mm

61234

Product timing available by request

Design: OM + Bartenbach

GmbH

Module with linear extruded lenses (Lightstream) combined with a secondary reflector, integrated into an extruded aluminium profile.

Weight

O .01 White / RAL 9010

● .02 Black / RAL 9005

For the specific supply of "DALI 2" drivers, please contact: support@om-light.com

Choose the length and layout of the system exactly as you want it, to model the right lighting functions for different tasks. For further information please contact: support@om-light.com