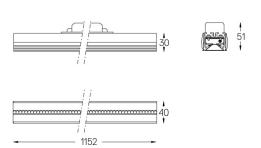

## inFinit Made-to-measure

23W\* / 2320lm\* / 2200K-5000K / DALI / Flood 64° / 1152mm

61237

4 Profile coupling

Design: OM + Bartenbach GmbH

Module with linear extruded lenses (Lightstream) combined with a secondary reflector, integrated into an extruded aluminium profile.

2200-5000K Tunable White.

LED CRI>80 / >50.000h, L80/B10 / 2-step MacAdam Power supply included. IP20 | 230Vac | 50/60Hz

| <b>1</b> 2200K-5000K | Light Source | Luminaire |
|----------------------|--------------|-----------|
| Power                | 23W*         | 27,3W*    |
| Flux                 | 3000lm*      | 2320lm*   |
| Efficiency           | 134lm/W      | 85lm/W    |
| LOR                  | -            | 77%       |
| UGR                  | -            | <16       |