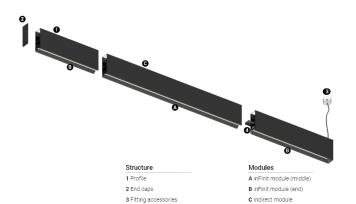

## inFinit Made-to-measure

23W\* / 2320lm\* / 2200K-5000K / DALI / Flood 64° / 1152mm

61237

4 Profile coupling

Design: OM + Bartenbach GmbH

Module with linear extruded lenses (Lightstream) combined with a secondary reflector, integrated into an extruded aluminium profile.