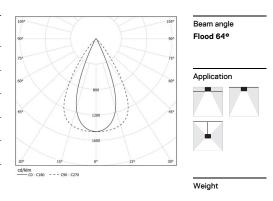

## inFinit Made-to-measure

23W\* / 2320lm\* / 2200K-5000K / DALI / Flood 64° / 1152mm

61237

4 Profile coupling

Design: OM + Bartenbach GmbH

Module with linear extruded lenses (Lightstream) combined with a secondary reflector, integrated into an extruded aluminium profile.

2200-5000K Tunable White.

LED CRI>80 / >50.000h, L80/B10 / 2-step MacAdam Power supply included. IP20 | 230Vac | 50/60Hz

| <b>1</b> 2200K-5000K | Light Source | Luminaire |
|----------------------|--------------|-----------|
| Power                | 23W*         | 27,3W*    |
| Flux                 | 3000lm*      | 2320lm*   |
| Efficiency           | 134lm/W      | 85lm/W    |
| LOR                  | -            | 77%       |
| UGR                  | -            | <16       |