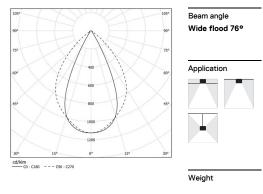

| © 2200K-5000K | Light Source | Luminaire |
|---------------|--------------|-----------|
| Power         | 23W*         | 27,3W*    |
| Flux          | 3000lm*      | 2320lm*   |
| Efficiency    | 134lm/W      | 85lm/W    |
| LOR           | -            | 77%       |
| UGR           | -            | <16       |