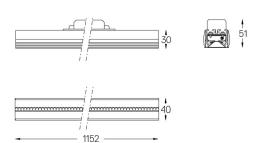

## inFinit Made-to-measure

23W\* / 2320lm\* / 2200K-5000K / DALI / Wide flood 76° / 1152mm

61238

Structure Modules 1 Profile A inFinit module (middle) 2 End caps B inFinit module (end) 3 Fitting accessories C Indirect module

4 Profile coupling

Design: OM + Bartenbach

GmbH

Module with linear extruded lenses (Lightstream) combined with a secondary reflector, integrated into an extruded aluminium profile.

LED CRI>80 / >50.000h, L80/B10 / 2-step MacAdam Power supply included. IP20 | 230Vac | 50/60Hz