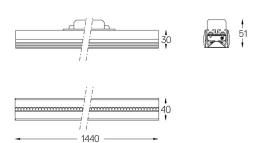

## inFinit Made-to-measure

28W\* / 2900lm\* / 2200K-5000K / DALI / Flood 64° / 1440mm

61239

3 Fitting accessories

4 Profile coupling

Design: OM + Bartenbach GmbH

Module with linear extruded lenses (Lightstream) combined with a secondary reflector, integrated into an extruded aluminium profile.