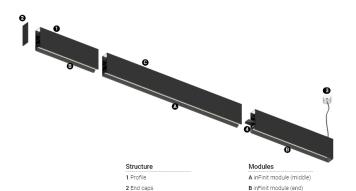

## inFinit Made-to-measure

28W\* / 2900lm\* / 2200K-5000K / DALI / Flood 64° / 1440mm

61239

3 Fitting accessories

4 Profile coupling

Design: OM + Bartenbach GmbH

Module with linear extruded lenses (Lightstream) combined with a secondary reflector, integrated into an extruded aluminium profile.