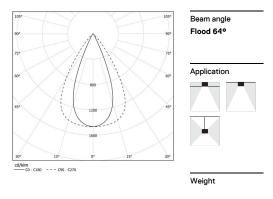

## inFinit Made-to-measure

28W\* / 2900lm\* / 2200K-5000K / DALI / Flood 64° / 1440mm

61239

3 Fitting accessories

4 Profile coupling

Design: OM + Bartenbach GmbH

Module with linear extruded lenses (Lightstream) combined with a secondary reflector, integrated into an extruded aluminium profile.

2200-5000K Tunable White.

LED CRI>80 / >50.000h, L80/B10 / 2-step MacAdam Power supply included. IP20 | 230Vac | 50/60Hz

C Indirect module

| 2200K-5000K | Light Source | Luminaire |
|-------------|--------------|-----------|
| Power       | 28W*         | 34,1W*    |
| Flux        | 3750lm*      | 2900lm*   |
| Efficiency  | 134lm/W      | 85lm/W    |
| LOR         | -            | 77%       |
| UGR         | -            | <16       |