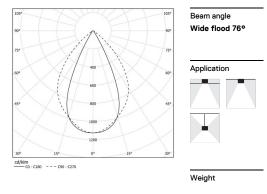

## inFinit Made-to-measure

28W\* / 2900lm\* / 2200K-5000K / DALI / Wide flood 76° / 1440mm

61240

Modules

A inFinit module (middle)

B inFinit module (end)

C Indirect module

Design: OM + Bartenbach

| <b>1</b> 2200K-5000K | Light Source | Luminaire |
|----------------------|--------------|-----------|
| Power                | 28W*         | 34,1W*    |
| Flux                 | 3750lm*      | 2900lm*   |
| Efficiency           | 134lm/W      | 85lm/W    |
| LOR                  | -            | 77%       |
| UGR                  | -            | <16       |