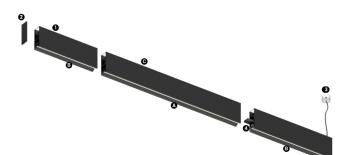

Structure

2 End caps

3 Fitting accessories

4 Profile coupling

1 Profile

O .01 White / RAL 9010

● .02 Black / RAL 9005

For the specific supply of "DALI 2" drivers, please contact: support@om-light.com