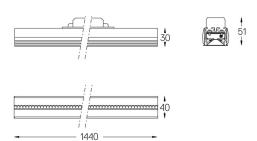

## inFinit Made-to-measure

28W\* / 2900lm\* / 2200K-5000K / DALI / Wide flood 76° / 1440mm

61240

Modules

A inFinit module (middle)

B inFinit module (end)

C Indirect module

Design: OM + Bartenbach

Structure

2 End caps

3 Fitting accessories

4 Profile coupling

1 Profile

O .01 White / RAL 9010

● .02 Black / RAL 9005

For the specific supply of "DALI 2" drivers, please contact: support@om-light.com