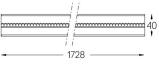

## inFinit Made-to-measure

34W\* / 3480Im\* / 2200K-5000K / DALI / Flood 64° / 1728mm

61241

Design: OM + Bartenbach GmbH

Module with linear extruded lenses (Lightstream) combined with a secondary reflector, integrated into an extruded aluminium profile. 2200-5000K Tunable White.