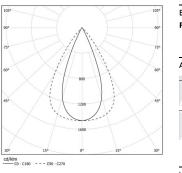

## inFinit Made-to-measure

34W\* / 3480Im\* / 2200K-5000K / DALI / Flood 64° / 1728mm

61241

Design: OM + Bartenbach GmbH

Module with linear extruded lenses (Lightstream) combined with a secondary reflector, integrated into an extruded aluminium profile. 2200-5000K Tunable White.

LED CRI>80 / >50.000h, L80/B10 / 2-step MacAdam Power supply included. IP20 | 230Vac | 50/60Hz

Modules A inFinit module (middle) B inFinit module (end) **c** Indirect module

8

| ● 2200K-5000K |              |           |  |
|---------------|--------------|-----------|--|
|               | Light Source | Luminaire |  |
| Power         | 34W*         | 39,5W*    |  |
| Flux          | 4380lm*      | 3480lm*   |  |
| Efficiency    | 130lm/W      | 88lm/W    |  |
| LOR           | -            | 79%       |  |
| UGR           | -            | <16       |  |