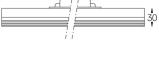

## inFinit Made-to-measure

34W\* / 3480Im\* / 2200K-5000K / DALI / Flood 64° / 1728mm

61241

Design: OM + Bartenbach GmbH

Module with linear extruded lenses (Lightstream) combined with a secondary reflector, integrated into an extruded aluminium profile. 2200-5000K Tunable White.