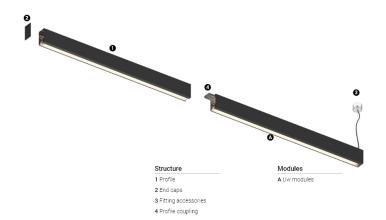

.10 Anodised aluminium

Choose the length and layout of the system exactly as you want it, to model the right lighting functions for different tasks. For further information please contact: support@om-light.com