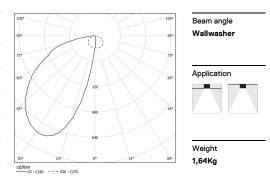

## Uw Made-to-measure

16W / 740lm / 2700K / On/Off / Wallwasher / 600mm

61243

Design: O/M + Bartenbach GmbH LED light source with excellent colour consistency and long operation lifespan. Asymmetrical aluminium reflector.

LED CRI>90 / >50.000h, L80/B10 2-step MacAdam / power supply included. IP20 | 230Vac | 50/60Hz

| Light Source | Luminaire                |
|--------------|--------------------------|
| 16W          | 19W                      |
| 1600lm       | 740lm                    |
| 100lm/W      | 39lm/W                   |
| -            | 46%                      |
| -            | -                        |
|              | 16W<br>1600lm<br>100lm/W |