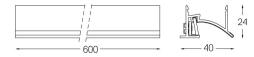

## Uw Made-to-measure

16W / 740lm / 2700K / On/Off / Wallwasher / 600mm

61243

Design: O/M + Bartenbach GmbH LED light source with excellent colour consistency and long operation lifespan. Asymmetrical aluminium reflector.