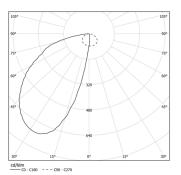

## **O/M**

Flux

LOR

UGR

mm\_

## Uw Made-to-measure

32W / 1450Im / 2700K / On/Off / Wallwasher / 1200mm

61244

Design: O/M + Bartenbach GmbH LED light source with excellent colour consistency and long operation lifespan. Asymmetrical aluminium reflector.

LED CRI>90 / >50.000h, L80/B10 2-step MacAdam / power supply included. IP20 | 230Vac | 50/60Hz



0

Structure 1 Profile

e o

0

0

Modules

A Uw modules

2 End caps

3 Fitting accessories 4 Profile coupling





Beam angle Wallwasher



## Finishes

- O .01 White / RAL 9010
- .02 Black / RAL 9005
- .10 Anodised aluminium

Choose the length and layout of the system exactly as you want it, to model the right lighting functions for different tasks. For further information please contact: support@om-light.com



www.om-light.com / mail@om-light.com Rua Mauricio Lourenço Oliveira 186, 4405-034 Vila Nova de Gaia, Porto. Portugal. / Apartado 1538 4401-901 Vila Nova de Gaia, Porto Portugal / tel. +351 223 710 419