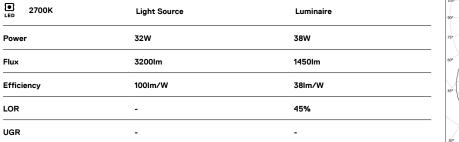

## Uw Made-to-measure

32W / 1450Im / 2700K / On/Off / Wallwasher / 1200mm

61244

Design: O/M + Bartenbach GmbH LED light source with excellent colour consistency and long operation lifespan. Asymmetrical aluminium reflector.