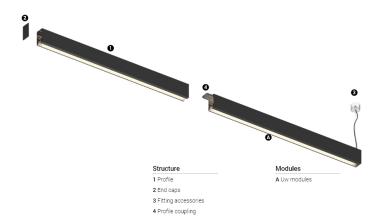

## Uw Made-to-measure

16W / 740lm / 2700K / DALI / Wallwasher / 600mm

61245

Design: O/M + Bartenbach GmbH LED light source with excellent colour consistency and long operation lifespan. Asymmetrical aluminium reflector.

.01 White / RAL 9010
.02 Black / RAL 9005
.10 Anodised aluminium

Finishes

For the specific supply of "DALI 2" drivers, please contact: support@om-light.com

Choose the length and layout of the system exactly as you want it, to model the right lighting functions for different tasks. For further information please contact: support@om-light.com