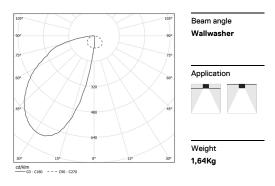

## Uw Made-to-measure

16W / 740lm / 2700K / DALI / Wallwasher / 600mm

61245

Design: O/M + Bartenbach GmbH LED light source with excellent colour consistency and long operation lifespan. Asymmetrical aluminium reflector.

LED CRI>90 / >50.000h, L80/B10 2-step MacAdam / power supply included. IP20 | 230Vac | 50/60Hz

| 1 2700K    | Light Source | Luminaire |
|------------|--------------|-----------|
| Power      | 16W          | 19W       |
| Flux       | 1600lm       | 740lm     |
| Efficiency | 100lm/W      | 39lm/W    |
| LOR        | -            | 46%       |
| UGR        | -            | -         |
|            |              |           |