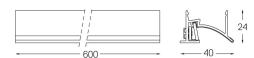

## Uw Made-to-measure

16W / 740lm / 2700K / DALI / Wallwasher / 600mm

61245

Design: O/M + Bartenbach GmbH LED light source with excellent colour consistency and long operation lifespan. Asymmetrical aluminium reflector.