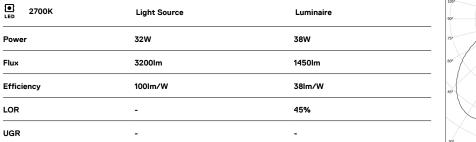

## **O/M**

## Uw Made-to-measure

32W / 1450Im / 2700K / DALI / Wallwasher / 1200mm

61246

Design: O/M + Bartenbach GmbH LED light source with excellent colour consistency and long operation lifespan. Asymmetrical aluminium reflector.

LED CRI>90 / >50.000h, L80/B10 2-step MacAdam / power supply included. IP20 | 230Vac | 50/60Hz



0

Structure 1 Profile

3 Fitting accessories

0

0

Modules

A Uw modules

2 End caps

4 Profile coupling





Beam angle Wallwasher



2Kg

## Finishes

- O .01 White / RAL 9010
- .02 Black / RAL 9005
- .10 Anodised aluminium

For the specific supply of "DALI 2" drivers, please contact: support@om-light.com

Choose the length and layout of the system exactly as you want it, to model the right lighting functions for different tasks. For further information please contact: support@om-light.com



Power

Flux

LOR

UGR