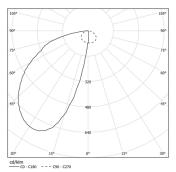

## **O/M**

## Uw Made-to-measure

32W / 1450Im / 2700K / DALI / Wallwasher / 1200mm

61246

Design: O/M + Bartenbach GmbH LED light source with excellent colour consistency and long operation lifespan. Asymmetrical aluminium reflector.

LED CRI>90 / >50.000h, L80/B10 2-step MacAdam / power supply included. IP20 | 230Vac | 50/60Hz



0

Structure 1 Profile

3 Fitting accessories

0

0

Modules

A Uw modules

2 End caps

4 Profile coupling





Beam angle Wallwasher



2Kg

## Finishes

- O .01 White / RAL 9010
- .02 Black / RAL 9005
- .10 Anodised aluminium

For the specific supply of "DALI 2" drivers, please contact: support@om-light.com

Choose the length and layout of the system exactly as you want it, to model the right lighting functions for different tasks. For further information please contact: support@om-light.com



Power

Flux

LOR

UGR