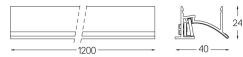

## Uw Made-to-measure

32W / 1450Im / 2700K / DALI / Wallwasher / 1200mm

61246

Design: O/M + Bartenbach GmbH LED light source with excellent colour consistency and long operation lifespan. Asymmetrical aluminium reflector.