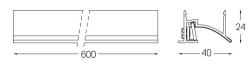

## Uw Made-to-measure

16W / 740Im / 3000K / On/Off / Wallwasher / 600mm

61247

Design: O/M + Bartenbach GmbH LED light source with excellent colour consistency and long operation lifespan. Asymmetrical aluminium reflector.

2 End caps

4 Profile coupling

3000K Light Source Luminaire 16W 19W Power 1600lm 740lm Flux Efficiency 100lm/W 39lm/W LOR 46% -UGR --

Beam angle Wallwasher