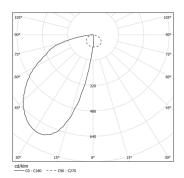

2 End caps

4 Profile coupling

3000K Light Source Luminaire 16W 19W Power 1600lm 740lm Flux Efficiency 100lm/W 39lm/W LOR 46% -UGR --

Beam angle Wallwasher